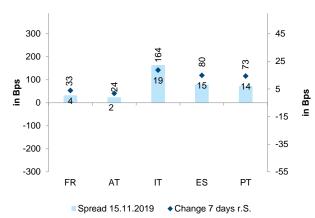

### Eurozone spreads vs. Germany

10Y government bonds

Source: Market Data Provider, Erste Group Research

Due to Podemos' extreme political positions, the financial markets have already reacted skeptically to the agreement this week, as a result of which the general risk appetite for peripheral Eurozone government bonds has slackened. It remains to be seen whether a government will be formed and, if so, what influence Podemos as a junior partner would have on the government program. In essence, Podemos wants to expand government spending and partially reverse the structural reforms that have boosted Spain's growth in recent years. However, with a public debt ratio of 96.7% of GDP and a structural deficit of 3.1%, Spain has no room for maneuver within the Maastricht framework to increase public spending. On the contrary, Spain would have to reduce its structural deficit continuously in the coming years. Against this background, we believe that further moderate increases in risk premiums for Spanish government bonds in the coming weeks are possible. As has already been shown, this could also have a negative impact on Italian government bonds for the time being.