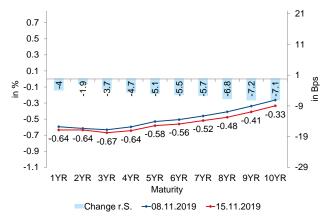

#### **DE Bund yield curve**

Changes compared to last week

Source: Market Data Provider, Erste Group Research

Week Ahead | Major Markets | Eurozone, USA 15. November 2019