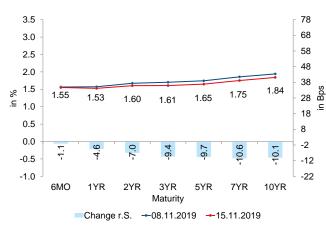

### US Treasuries yield curve

Changes compared to last week

Source: Market Data Provider, Erste Group Research