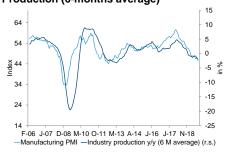

# Eurozone Manufacturing PMI vs. Industrial Production (6-months average)

Source: Market data provider, Eurostat, Erste Group Research

#### **Eurozone – Turnaround in industrial sentiment?**

A first flash estimate of the industry sentiment for the Eurozone, Germany and France for November will be released next week (November 22). In October, the survey values stabilized at multi-year lows.

During the last few weeks, some political uncertainty factors have calmed down (e.g. hard Brexit, trade conflict). At the end of October, the expectation component of the ifo index had already risen for the first time since March of this year. We therefore also expect industrial sentiment in the Eurozone to rise slightly in November, at least from its most recent very low levels. Due to the profound structural problems of the automotive sector and the unresolved Brexit question, however, we expect only a subdued recovery of Eurozone industry in the coming months.